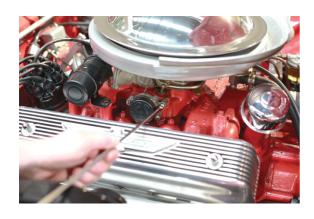

## Jeu de tournevis extra-longs - 2 pièces

Extra-long screwdrivers in Flat and PzDrive profiles with magnetic tips and soft, comfort grip handles. The 550mm blade is long enough to access even the deepest fasteners and is particularly useful when other components are in the way. The set includes a pair of the most common automotive screwdriver sizes, Flat 6 and PzDrive, ideal for quick, easy access when fixings cannot be accessed using a standard screwdriver.